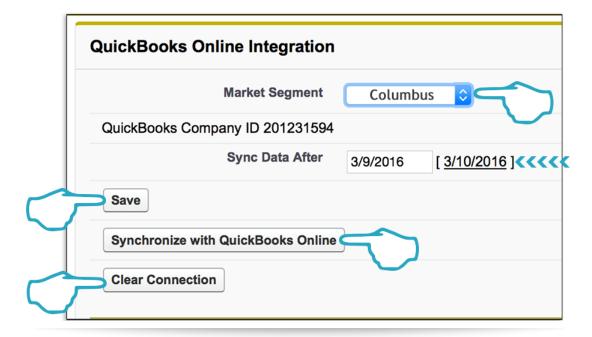

Now that the connection has been made, select a 'Market Segment' if you would only like to push information associated with a specific 'Market Segment' into your selected workbook. If you would like to only sync information on or after a specific date [the Sold On Date], select a date next to 'Sync Data After'. Click 'Save' to maintain these settings for future use. Once your settings are in place click 'Synchronize with QuickBooks Online' and the sync will begin. If you are tracking different 'Market Segments' in different workbooks, click 'Clear Connection' after you are done syncing and repeat the same process for any additonal workbooks.