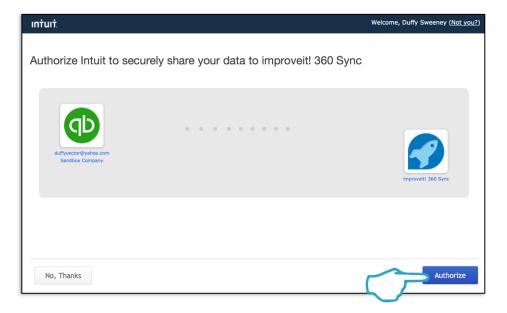

If you are using multiple workbooks within your QuickBooks, select the workbook you would like to sync with.

Authorize the secure connection in between improveit 360 and your QuickBooks Online workbook by clicking 'Authorize'.