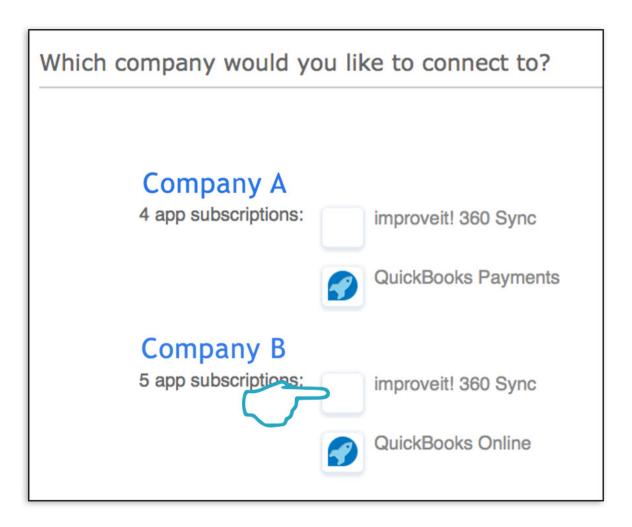

If you are using multiple workbooks within your QuickBooks, select the workbook you would like to sync with.

Authorize the secure connection in between improveit 360 and your QuickBooks Online workbook by clicking 'Authorize'.