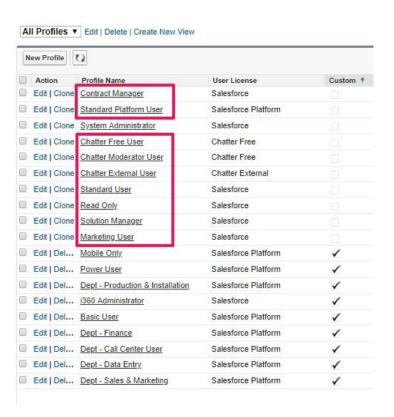

#### Some User Profiles will not be used

There are several User Profiles that come natively with any Salesforce or improveit 360 system. These Profiles cannot be Deleted and your company most likely will not utilize any of the Profiles outlined below in red. You may disregard these Profiles when creating or editing Profiles within your improveit 360 system.

#### User Profiles... con't